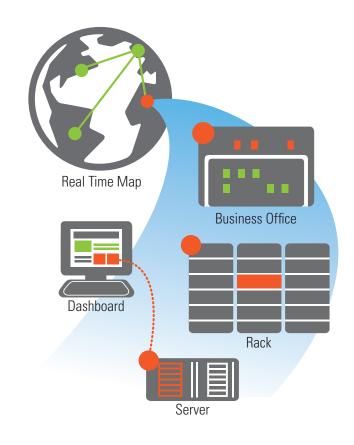

# **Put Vital Signs in Perspective**

Using Vital Signs in conjunction with Savision's Live Maps gives IT Pros unparalleled real-time mapping and executive dashboard capabilities.

Live Maps creates a high-level view thats adds the necessary context to understand how applications flow across environments. Live Maps allows IT Pros to map networks, systems, services and business processes onto dynamic and easy-to-understand dashboards.

IT Pros who use Live Maps and Vital Signs are able to provide the best perspective for every IT user in an enterprise.