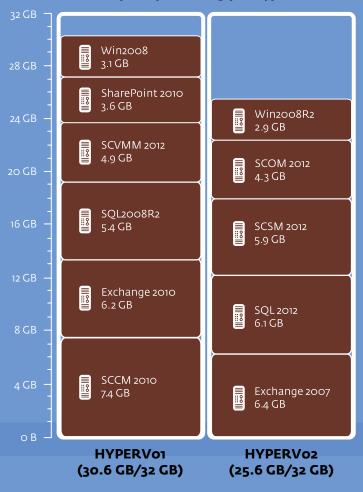

## **Capacity Management**

- Control virtual machine sprawl
- Proactively identify capacity bottlenecks
- Optimize virtual machine density